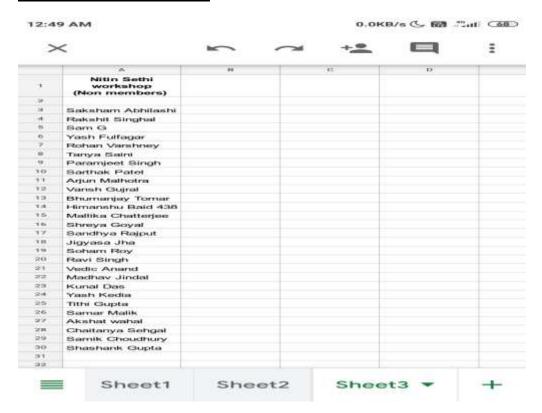

| a 🕮 ^                           | 10 W 40 0 E                                      | MG 06-03-2021       | 7   |

#### Attendance for Non Members



## **Attendance for Members**

|       | ^                     | 0.          |
|-------|-----------------------|-------------|
|       | Name                  | Naveen Jain |
| 29.   | Anray Kedia           |             |
| 39    | Aarju Verma           |             |
| 48    | Assthu Uniyal         |             |
| 69    | Aditi                 |             |
|       | Aditya Doomra         |             |
| 7     | Ananya                |             |
| 819   | Anisha                |             |
| 18    | Apuray Jain           |             |
| 10    | Ashish Sharma         |             |
| **    | Bhavy<br>Khajanchi    |             |
| 12    | Bhavya Gupta          |             |
| 9.08  | Bhumi                 |             |
| 2 -4  | Charush Kumar         |             |